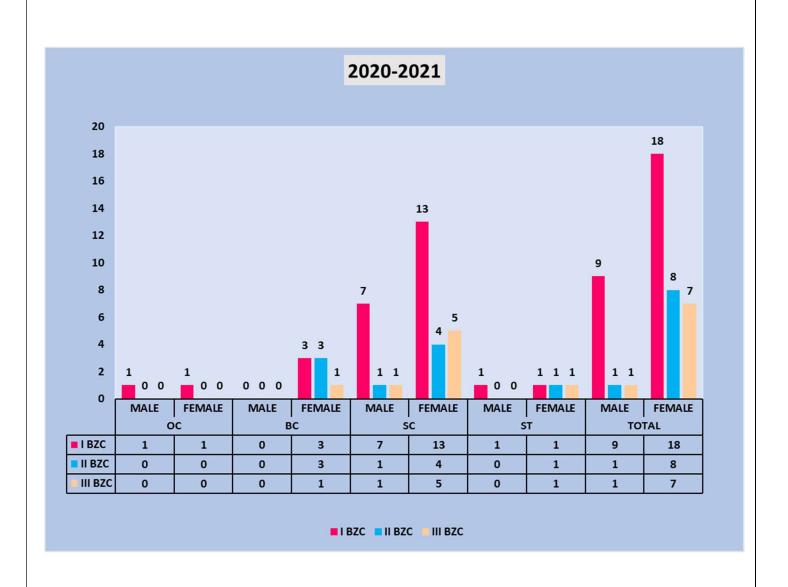

|            |      | OC     |      | ВС     |      | SC     |      | ST     | TOTAL |        |       |
|------------|------|--------|------|--------|------|--------|------|--------|-------|--------|-------|
|            | MALE | FEMALE | MALE | FEMALE | MALE | FEMALE | MALE | FEMALE | MALE  | FEMALE | TOTAL |
| I BZC      | 1    | 1      | 0    | 3      | 7    | 13     | 1    | 1      | 9     | 18     | 27    |
| II<br>BZC  | 0    | 0      | 0    | 3      | 1    | 4      | 0    | 1      | 1     | 8      | 9     |
| III<br>BZC | 0    | 0      | 0    | 1      | 1    | 5      | 0    | 1      | 1     | 7      | 8     |