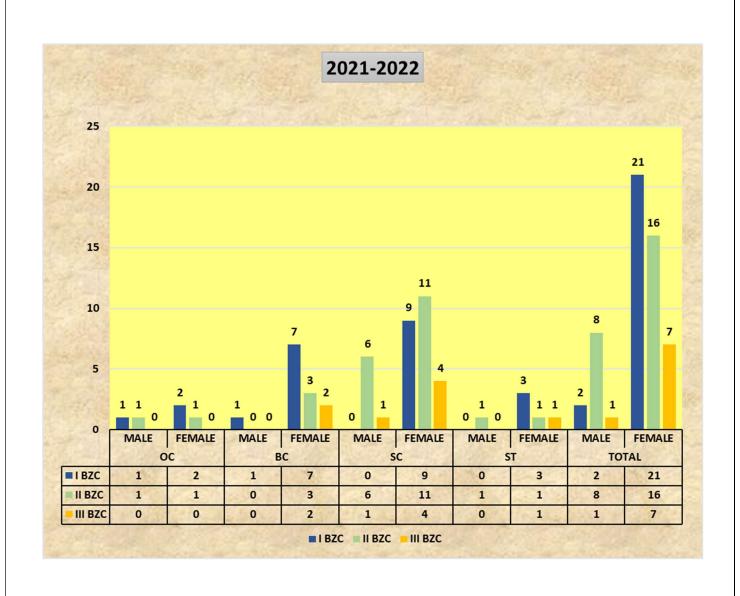

|            |      | OC     |      | ВС     |      | SC     |      | ST     | TC   | DTAL   |       |
|------------|------|--------|------|--------|------|--------|------|--------|------|--------|-------|
|            | MALE | FEMALE | TOTAL |
| I BZC      | 1    | 2      | 1    | 7      | 0    | 9      | 0    | 3      | 2    | 21     | 23    |
| II<br>BZC  | 1    | 1      | 0    | 3      | 6    | 11     | 1    | 1      | 8    | 16     | 24    |
| III<br>BZC | 0    | 0      | 0    | 2      | 1    | 4      | 0    | 1      | 1    | 7      | 8     |