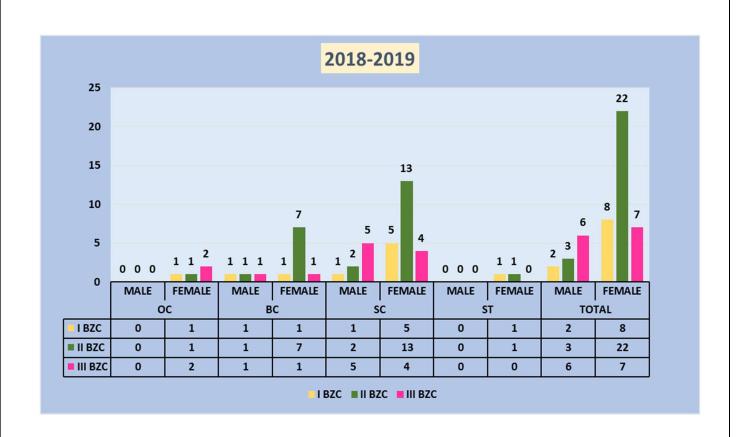

# <u>2018-2019</u>

|            |      | OC     |      | ВС     |      | SC     |      | ST     |      | TOTAL  |       |
|------------|------|--------|------|--------|------|--------|------|--------|------|--------|-------|
|            | MALE | FEMALE | TOTAL |
| I BZC      | 0    | 1      | 1    | 1      | 1    | 5      | 0    | 1      | 2    | 8      | 10    |
| II<br>BZC  | 0    | 1      | 1    | 7      | 2    | 13     | 0    | 1      | 3    | 22     | 25    |
| III<br>BZC | 0    | 2      | 1    | 1      | 5    | 4      | 0    | 0      | 6    | 7      | 13    |