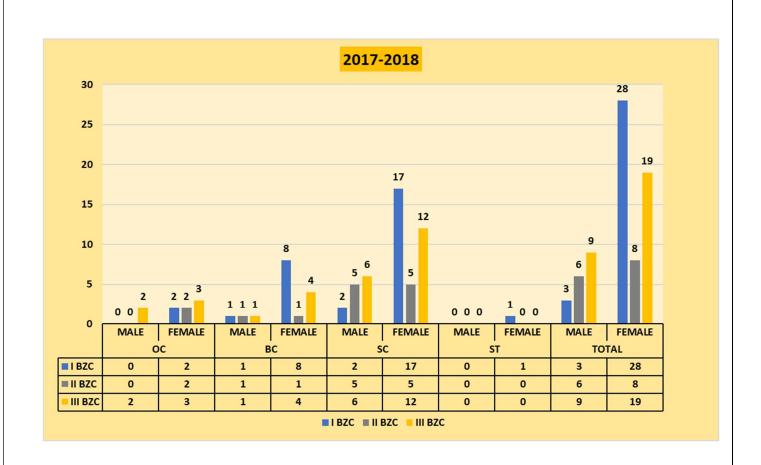

# **STUDENTS SOCIAL STATUS**

|            | ОС   |        | OC BC |        | SC   |        | ST   |        | TOTAL |        |       |
|------------|------|--------|-------|--------|------|--------|------|--------|-------|--------|-------|
|            | MALE | FEMALE | MALE  | FEMALE | MALE | FEMALE | MALE | FEMALE | MALE  | FEMALE | TOTAL |
| I BZC      | 0    | 2      | 1     | 8      | 2    | 17     | 0    | 1      | 3     | 28     | 31    |
| II<br>BZC  | 0    | 2      | 1     | 1      | 5    | 5      | 0    | 0      | 6     | 8      | 14    |
| III<br>BZC | 2    | 3      | 1     | 4      | 6    | 12     | 0    | 0      | 9     | 19     | 28    |