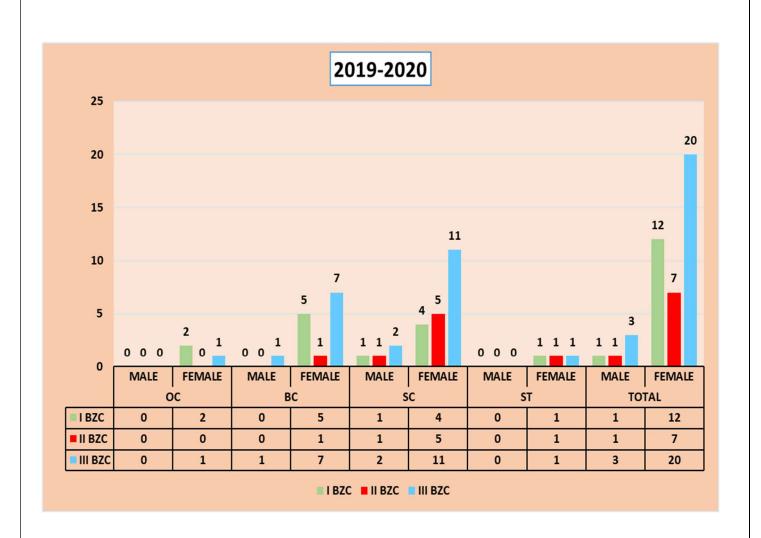

|            |      | OC     |      | ВС     |      | SC     |      | ST     | TOTAL |        |       |
|------------|------|--------|------|--------|------|--------|------|--------|-------|--------|-------|
|            | MALE | FEMALE | MALE | FEMALE | MALE | FEMALE | MALE | FEMALE | MALE  | FEMALE | TOTAL |
| I BZC      | 0    | 2      | 0    | 5      | 1    | 4      | 0    | 1      | 1     | 12     | 13    |
| II<br>BZC  | 0    | 0      | 0    | 1      | 1    | 5      | 0    | 1      | 1     | 7      | 8     |
| III<br>BZC | 0    | 1      | 1    | 7      | 2    | 11     | 0    | 1      | 3     | 20     | 23    |